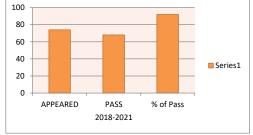

| RESULT ANALYSIS | APPEARED | PASS | % of Pass |
|-----------------|----------|------|-----------|
| 2018-2021       | 74       | 68   | 92        |