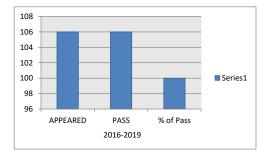

| RESULT ANALYSIS | APPEARED | PASS | % of Pass |
|-----------------|----------|------|-----------|
| 2016-2019       | 106      | 106  | 100       |

| RESULT ANALYSIS | APPEARED | PASS | % of Pass |
|-----------------|----------|------|-----------|
| 2017-2019       | 95       | 95   | 100       |
|                 |          |      |           |