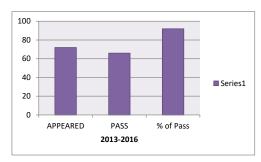

## GOVT DEGREE COLLEGE - TEKKALI DEPARTMENT OF PHYSICS

| RESULT ANALYSIS | APPEARED | PASS | % of Pass |
|-----------------|----------|------|-----------|
| 2013-2016       | 72       | 66   | 92        |