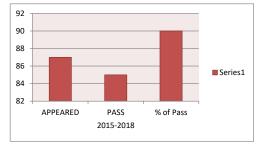

| RESULT ANALYSIS | APPEARED | PASS | % of Pass |
|-----------------|----------|------|-----------|
| 2014-2017       | 94       | 85   | 90        |

| RESULT ANALYSIS | APPEARED | PASS | % of Pass |
|-----------------|----------|------|-----------|
| 2015-2018       | 87       | 85   | 90        |