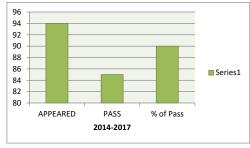

| RESULT ANALYSIS | APPEARED | PASS | % of Pass |
|-----------------|----------|------|-----------|
| 2014-2017       | 94       | 85   | 90        |

| RESULT ANALYSIS | APPEARED | PASS | % of Pass |
|-----------------|----------|------|-----------|
| 2015-2018       | 87       | 85   | 90        |