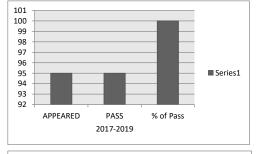

| RESULT ANALYSIS | APPEARED | PASS | % of Pass |
|-----------------|----------|------|-----------|
| 2016-2019       | 106      | 106  | 100       |

| RESULT ANALYSIS | APPEARED | PASS | % of Pass |
|-----------------|----------|------|-----------|
| 2017-2019       | 95       | 95   | 100       |
|                 |          |      |           |